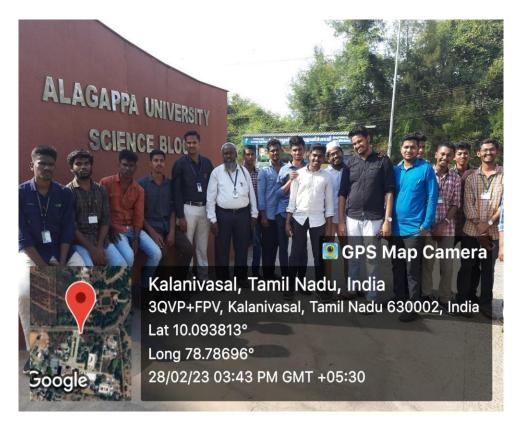

## Laboratory Visit - Alagappa University, Karaikudi

A section of staff and students visits Alagappa University, Karaikudi on 28-02-2023

Field Visit - Anna Science Centre-Planetarium, Tiruchirappalli

A section of staff and students visits Anna Science Centre-Planetarium, Tiruchirappalli on 21-02-2023.