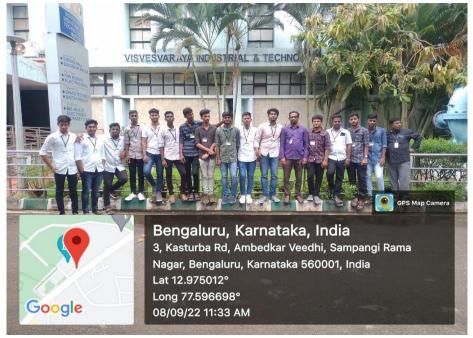

Field Visit - Visvesvaraya Industrial & Technological Museum, Bengaluru

A section of staff and students visits Visvesvaraya Industrial & Technological Museum, Bengaluru on 08-09-2022.