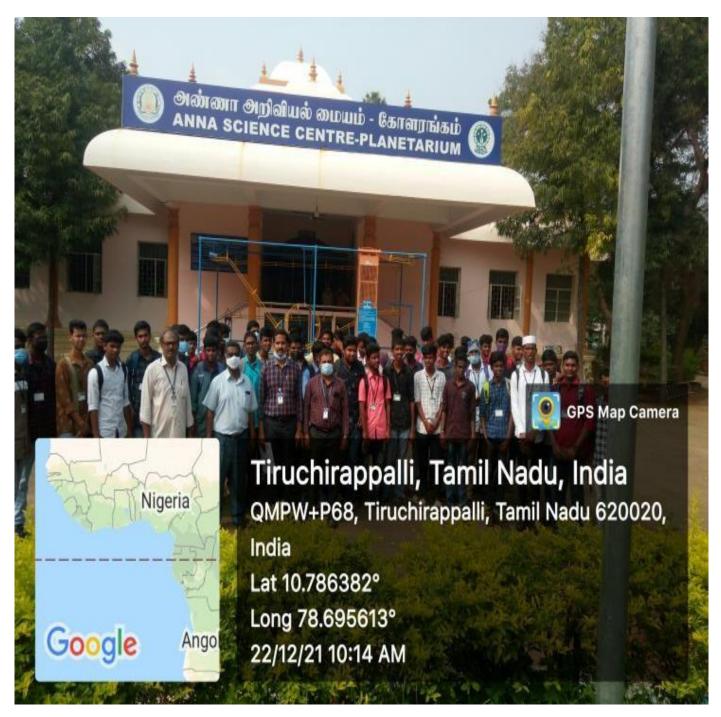

A Section of Staff and Students visiting at Anna Science Centre - Planetarium, Tiruchirappalli on 22-12-2021

Field Visit -Indian Space Research Organisation (ISRO), Sriharikota, Andhra Pradesh

A section of staff and students visits Indian Space Research Organisation (ISRO), Sriharikota, Andhra Pradesh on 06-05-2022.