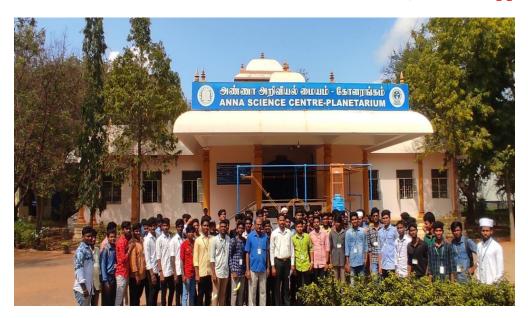

## Laboratory Visit - Alagappa University, Karaikudi

A section of staff and students visits Alagappa University, Karaikudi on 28-02-2023

Field Visit - Anna Science Centre-Planetarium, Tiruchirappalli

A section of staff and students visits Anna Science Centre-Planetarium, Tiruchirappalli on 21-02-2023.